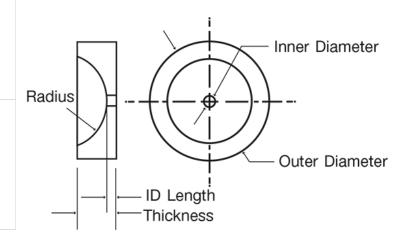

## **Specifications**

| Model            | A24.00        |
|------------------|---------------|
| Inside Diameter  | .0030/.00315" |
| Outside Diameter | .114/.122"    |
| Thickness        | .024/.026"    |
| Radius           | .025/.030"    |
| ID Length        | .0030/.0033"  |

#### Description

Aperture Wafers are precision controlled orifices where the ID Length is controlled very tightly.